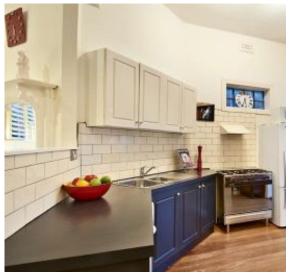

With bright extended spaces comprising veranda entry to hall, three bright and sunny double bedrooms, two with built-in-robes, contemporary bathroom with laundry facilities, spacious living with northern aspect providing lots of natural light and room to relax and updated kitchen/dining area opening to a generous entertainers courtyard and quiet lane at rear. Also features attic storage and central