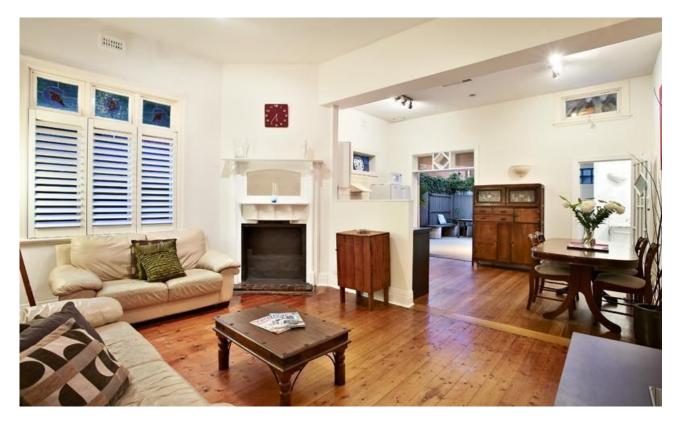

## A CELEBRATION OF EDWARDIAN ARTISTRY

Delightful period detailing and  $d\tilde{A}$ ©cor including period fire-places, polished floor boards, gorgeous lead light windows and high ceilings distinguish this welcoming three bedroom solid brick home. Perfectly placed with all the lifestyle advantages associated with its close proximity to train, tram, bus, schools and Carlisle Street's shops and cafes.

With bright extended spaces comprising veranda entry to hall, three bright and sunny double bedrooms, two with built-in-robes, contemporary bathroom with laundry facilities, spacious living with northern aspect providing lots of natural light and room to relax and updated kitchen/dining area opening to a generous entertainers courtyard and quiet lane at rear. Also features attic storage and central