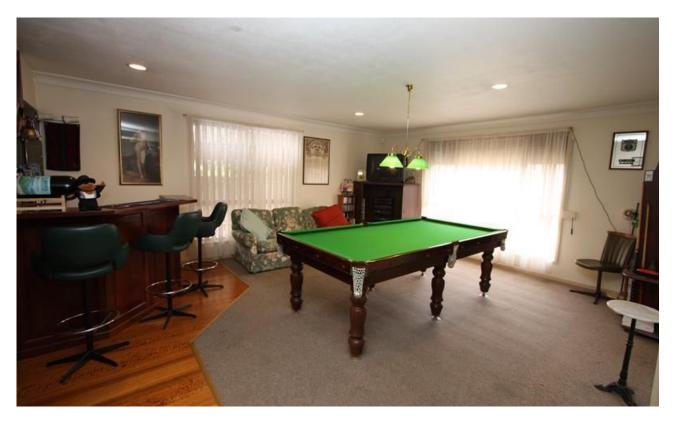

Comprises entry to large rumpus room with built in bar, modern kitchen with meals area, adjoining family room, dining room, main downstairs bedrooms with walk in robes, direct access to two-way spa bathroom, second bedroom with built in robes, separate toilet and laundry. Upstairs to open gallery, Master bedroom with built in robes and additional two-way bathroom, fourth bedroom with built in robes and study or fifth bedroom. Also features double garage plus double carport, entertainers deck, alarm and ducted cooling,