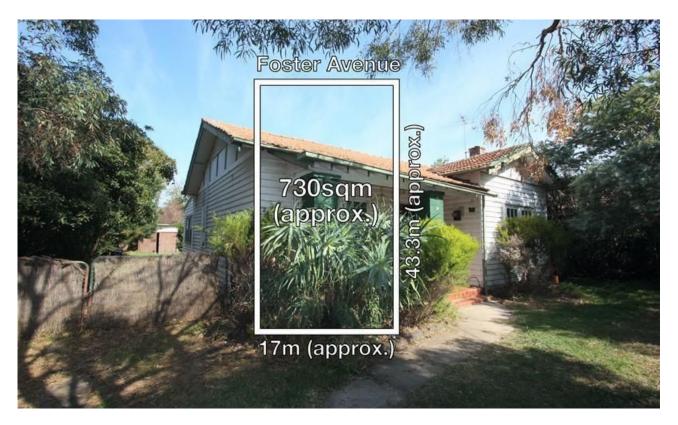

## AWAITING THE NEXT GENERATION

The possibilities are endless with this double-fronted 1920's timber period home offering scope to enhance or alternatively a superior new home or multi-unit site (STCA) on a wide block with 17m frontage and total land of 730sqm approximately.