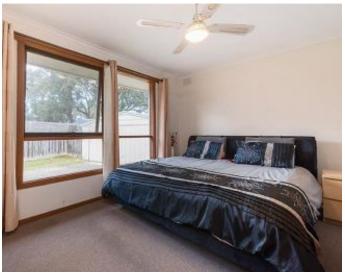

The existing house offers entrance to lounge and living area adjacent to dining with split system air conditioning and large kitchen with gas cooking facilities. The three bedrooms equipped with built-in-robes are zoned off for greater privacy. Also offers main bathroom with shower and separate toilet, access to outdoor entertainment area covered with pergola. Outside to double garage and large backyard.