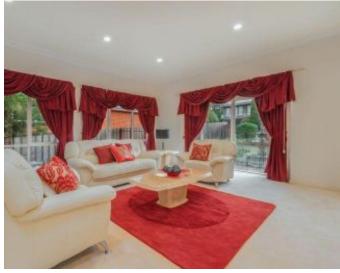

As you enter by the secured locked gate, this triple storey luxury home boasts entrance to hallway with four classic pillars, massive lounge, guest bedroom/study, formal dining area, powder room, spacious kitchen, separate meals and main living area. Sliding door takes you out to balcony with marvelous view of the Dandenong Ranges. Upstairs consists of second living area, Master Bedroom with fully ensuite, Spa bath, WIR and access to open plan balcony, three other bedrooms with good sized wardrobes and the main bathroom with shower and separate toilet. More on the basement with large retreat suitable