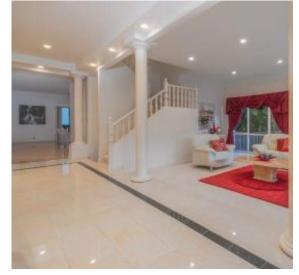

As you enter by the secured locked gate, this triple storey luxury home boasts entrance to hallway with four classic pillars, massive lounge, guest bedroom/study, formal dining area, powder room, spacious kitchen, separate meals and main living area. Sliding door takes you out to balcony with marvelous view of the Dandenong Ranges. Upstairs consists of second living area, Master Bedroom with fully ensuite, Spa bath, WIR and access to open plan balcony, three other bedrooms with good sized wardrobes and the main bathroom with shower and separate toilet. More on the basement with large retreat suitable