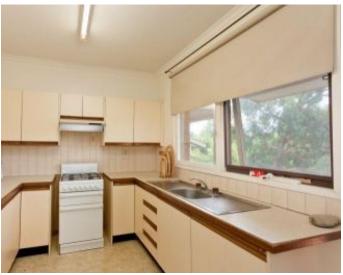

Comprising 2 generously proportioned bedrooms, both with BIR, large, open plan lounge and dining areas, central bathroom with separate bath and shower facilities, well equipped kitchen with gas appliances, separate laundry area and toilet. Other features include gas heating, private balcony and outdoor garden perfect for low maintenance living and single car space.