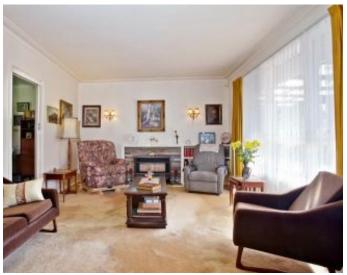

The existing home has been meticulously maintained over the years and comprises entry hall to lounge and dining, well equipped kitchen with dishwasher open to family room, large walk down cellar, three bedrooms, central bathroom, separate toilet and laundry. Outdoor BBQ / Entertainers area with pot belly stove and deep rear yard with ample room for kids and dog.