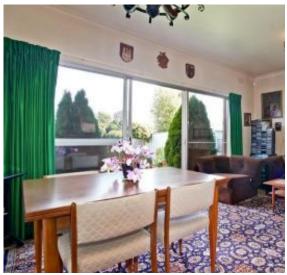

The existing home has been meticulously maintained over the years and comprises entry hall to lounge and dining, well equipped kitchen with dishwasher open to family room, large walk down cellar, three bedrooms, central bathroom, separate toilet and laundry. Outdoor BBQ / Entertainers area with pot belly stove and deep rear yard with ample room for kids and dog.