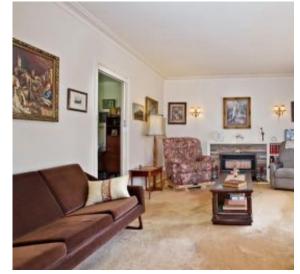

The existing home has been meticulously maintained over the years and comprises entry hall to lounge and dining, well equipped kitchen with dishwasher open to family room, large walk down cellar, three bedrooms, central bathroom, separate toilet and laundry. Outdoor BBQ / Entertainers area with pot belly stove and deep rear yard with ample room for kids and dog.