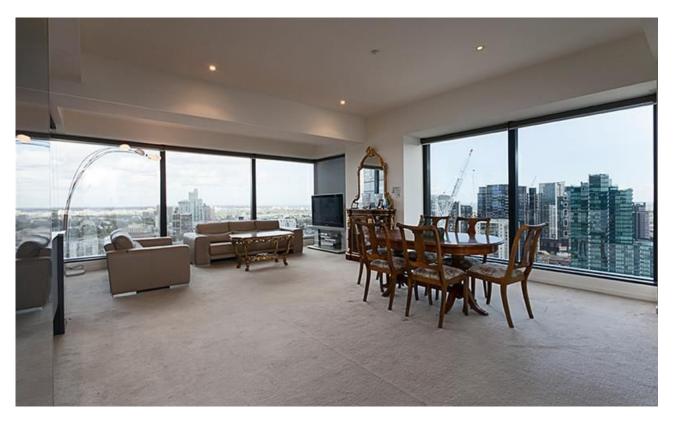

## FLY ME TO THE MOON - Eureka

You will be over the moon to call this magnificent 3 bedroom, 2 bathroom corner apartment in the iconic Eureka Tower home. With awe-inspiring views of Melbourne from the 31st floor and brilliantly located close to Southbank Promenade and all Melbourne has to offer you are sure to be impressed. With full-length windows and luxurious fittings, this ultra-modern residence is a real winner, showing off with an expansive living room with spectacular views from Rod Laver Arena, The Shrine, Albert Park Lake and to the Bay. The sparkling kitchen boasts Gaggenau appliances and black granite benches. The large master bedroom features a built-in robe, stunning ensuite, and access to the spacious balcony, central main bathroom, while the 2nd and 3rd bedrooms each have built-in robes and share the amazing views.

Features: Secure car space, heating and cooling, separate laundry, remote electronic blinds, door sensor, video intercom entry, communal amenities including indoor

**2** BATH

2 CAR