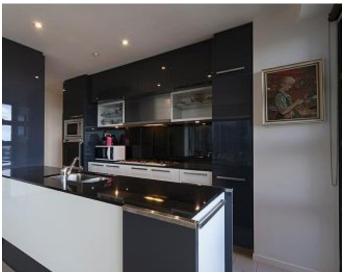

## FLY ME TO THE MOON - Eureka

You will be over the moon to call this magnificent 3 bedroom, 2 bathroom corner apartment in the iconic Eureka Tower home. With awe-inspiring views of Melbourne from the 31st floor and brilliantly located close to Southbank Promenade and all Melbourne has to offer you are sure to be impressed. With full-length windows and luxurious fittings, this ultra-modern residence is a real winner, showing off with an expansive living room with spectacular views from Rod Laver Arena, The Shrine, Albert Park Lake and to the Bay. The sparkling kitchen boasts Gaggenau appliances and black granite benches. The large master bedroom features a built-in robe, stunning ensuite, and access to the spacious balcony, central main bathroom, while the 2nd and 3rd bedrooms each have built-in robes and share the amazing views.