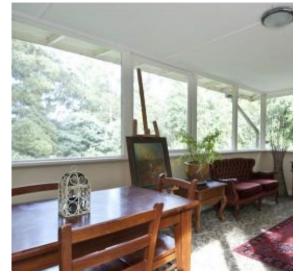

Full of character this home comprises large lounge with open fire place, a light and bright sunroom leading to the huge rear timber deck, timber kitchen with gas hotplates and featuring a combustion stove, 2 bedrooms with BIRâ€<sup>TM</sup>s and large office /studio/ 3rd bedroom. Also features ducted heating, high ceilings with ornate cornice, sash windows and picture rails. All this surrounded by a beautiful garden on near flat land. Inspect Now â€<sup>e</sup> You will not be Disappointed