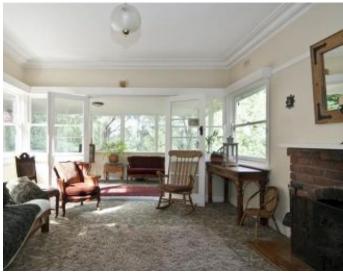

Full of character this home comprises large lounge with open fire place, a light and bright sunroom leading to the huge rear timber deck, timber kitchen with gas hotplates and featuring a combustion stove, 2 bedrooms with BIRâ€<sup>TM</sup>s and large office /studio/ 3rd bedroom. Also features ducted heating, high ceilings with ornate cornice, sash windows and picture rails. All this surrounded by a beautiful garden on near flat land. Inspect Now â€<sup>e</sup> You will not be Disappointed