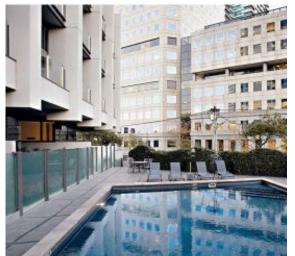

## South Melbourne, VIC 1004/2 Albert Road

Sensational apartment located in "The Hallmark" (corner of St Kilda Road and Albert Road)

Take in the spectacular views of the Shrine and city from this

SOLD

unforgettable one bedroom plus study 10th floor apartment located in "The Hallmark" on Melbourne's finest boulevard (corner of St Kilda Road and Albert Road). Abundant light enters through the full-length windows with open plan living and dining, contemporary kitchen with Miele stainless steel appliances and dishwasher, separate dining or study and a fantastic balcony to sit and enjoy the view and entertain. The double bedroom with built-in robe features an ensuite/central bathroom with a Euro laundry. Also features reverse cycle air-conditioning/heating. 'The Hallmark' lifestyle includes a concierge, video security/intercom, secure undercover car park, storage cage, heated outdoor swimming pool, gym, sauna and steam room. Only minutes to the CBD and a tram stop literally at your door and the botanical gardens are just across the road.