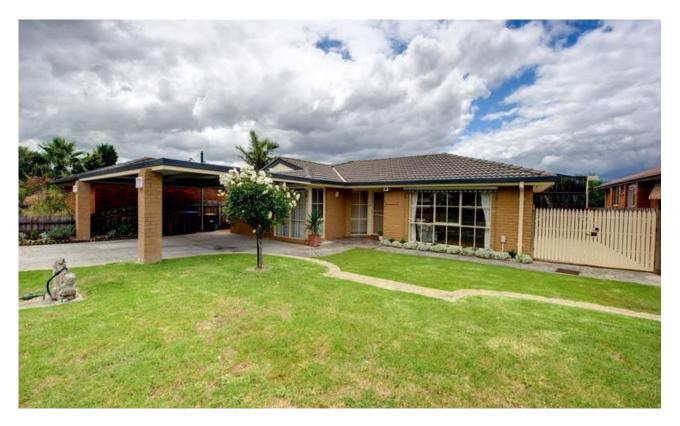

## Rowville, VIC 38 Valleyview Drive

## Versatility is the Key

Whether you're enjoying the huge 65 square meter covered and paved outdoor entertainment area or pottering around in the tradesman's shed this beautifully maintained BV home has magnificent views towards the hills and Waterford Valley golf course.

Immaculately kept, it comprises formal lounge, open plan kitchen/family/meals area, master bedroom with full en-suite and WIRs, 3 further bedrooms with double BIRs, bathroom, sep WC, laundry, double carport, cafe blinds enclosing amazing entertainment area, large backyard and beautifully landscaped gardens. Other features include ducted heating, ducted cooling, reverse cycle a/c and new carpets throughout. Highly sought after yet rarely found.