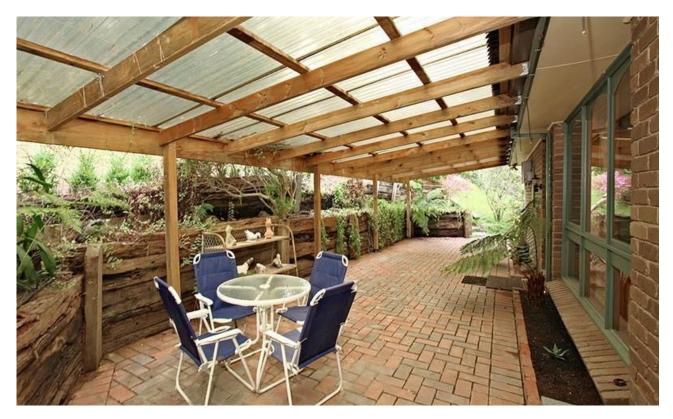

## A Golden Opportunity in a Fantastic Location

Privately situated on over 1800 sq metres this represents a golden opportunity to purchase a family home within walking distance to Belgrave Lake Park. The 3 bedroom contemporary BV house comprises large lounge, kitchen/meals with gas hot plates and dishwasher, family room, ensuite to master bedroom, spa bath in main bathroom, full length covered and paved entertainment area, double carport with further off street parking for 3-4 cars and large shed. Other features include established garden with huge terraced rear yard, cubby house, paved driveway, BIRS in all bedrooms and ducted heating. Close to transport shops and schools.