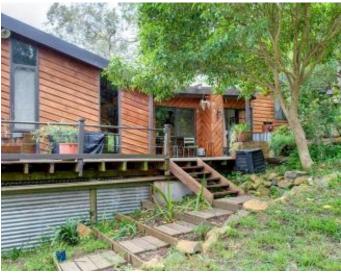

## Step Inside to a Heartwarming Surprise

Enjoy the sunshine and serenity and be surprised when you step into this architecturally designed Tri-Level home. Offering a unique opportunity and highlighted by soaring windows taking in spectacular views of the hills and bordering the National Park this house boasts a huge open plan living area comprising lounge, dining, galley style kitchen, rumpus and 'conversation pit' with its own open fire place, two large timber decks ideal for alfresco dining, 4 bedrooms, music or study room, two bathrooms and a large laundry. Other features include ducted heating, cathedral ceilings, polished floor boards, plenty of storage, double garage, landscaped gardens.