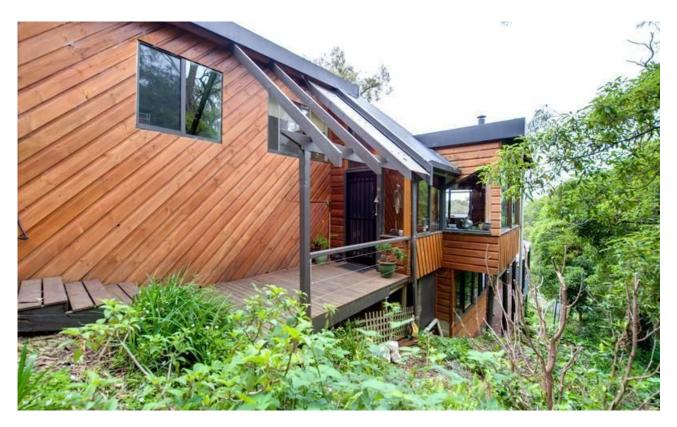

## Step Inside to a Heartwarming Surprise

Enjoy the sunshine and serenity and be surprised when you step into this architecturally designed Tri-Level home. Offering a unique opportunity and highlighted by soaring windows taking in spectacular views of the hills and bordering the National Park this house boasts a huge open plan living area comprising lounge, dining, galley style kitchen, rumpus and 'conversation pit' with its own open fire place, two large timber decks ideal for alfresco dining, 4 bedrooms, music or study room, two bathrooms and a large laundry. Other features include ducted heating, cathedral ceilings, polished floor boards, plenty of storage, double garage, landscaped gardens.