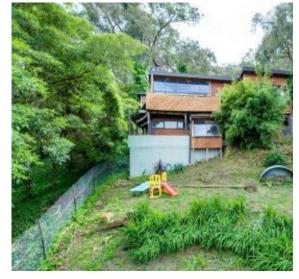

## Step Inside to a Heartwarming Surprise

Enjoy the sunshine and serenity and be surprised when you step into this architecturally designed Tri-Level home. Offering a unique opportunity and highlighted by soaring windows taking in spectacular views of the hills and bordering the National Park this house boasts a huge open plan living area comprising lounge, dining, galley style kitchen, rumpus and 'conversation pit' with its own open fire place, two large timber decks ideal for alfresco dining, 4 bedrooms, music or study room, two bathrooms and a large laundry. Other features include ducted heating, cathedral ceilings, polished floor boards, plenty of storage, double garage, landscaped gardens.