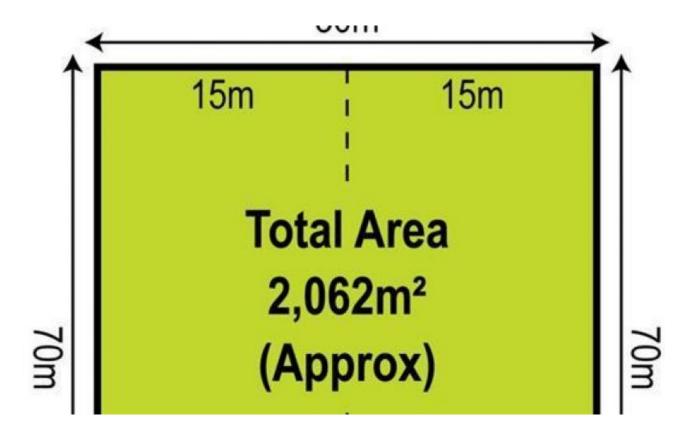

## **DEVELOPERS DREAM 2,100m2 approximately**

Huge development opportunity with the potential for seven villas / townhouses, subject to Council approval.

Land Size approximately 30m x 70m.

Comprising two adjacent properties each with a three bedroom home in original condition.