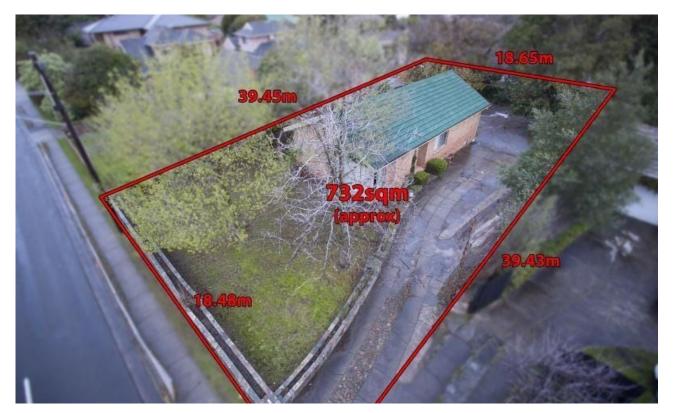

## Mount Waverley, VIC 380 Waverley Road

5 BED 1 BATH O CAR

Land of Opportunity in Mount Waverley School Zone

SOLD

Watch the value of your investment climb with this superb Mount Waverley development opportunity. Subdivide, extend or build your dream home from scratch. The options are endless with this generous-sized property situated in the sought-after Mount Waverley Secondary College Zone.

designed to fit five

Contact: Cameron Fisher

0418 313 031

Type: House
Sold Date: 10/07/2014
Land: 732m2
http://changingplaces.com.au