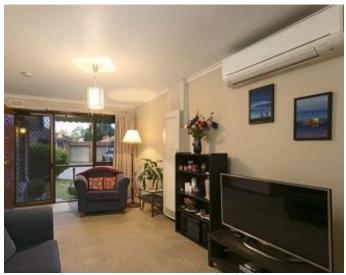

Enjoy open-plan living in the carpeted lounge/living area with generously sized adjacent dining area. The practical kitchen with breakfast bench is perfect for preparing gourmet treats to be enjoyed either indoors or outside in your own private space. Glass sliding doors provide plenty of natural light whilst offering quick access to the easy-to-care-for backyard the ideal size for entertaining your friends and family whilst requiring the minimum in time and effort for upkeep.