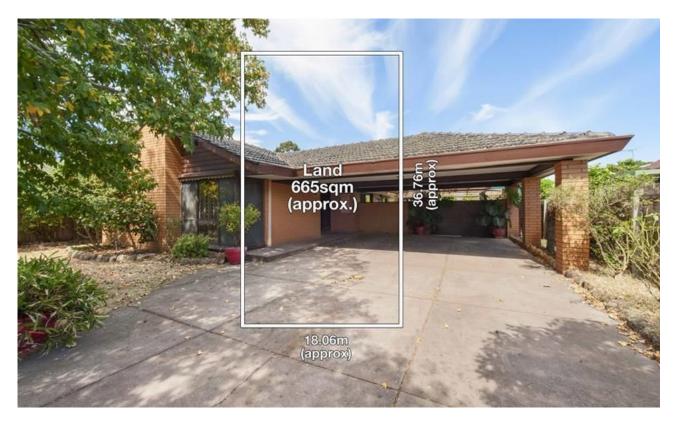

## **RETAIN OR DEVELOP - EITHER WAY YOU WIN**

The opportunities are endless with this prime site - 665 sqm (approx.) In the one family for over 35 years this most comfortable brick family home can be retained for many more happy years or bow out gracefully as this prime piece of land is well suited to new home (STCA) in this handy position close to parklands, excellent shopping and schooling. The existing home has been well maintained over the years and comprises entry hall to lounge and dining, well equipped kitchen with dishwasher open to casual meals/family, three bedrooms, central bathroom, separate toilet and laundry. Outdoor BBQ / Entertainers area and generous yard with ample room for kids and dog. Features heating, shed and double carport.

## SOLD

Contact: Cameron Fisher

0418 313 031

Type: House
Sold Date: 07/04/2014
Land: 665m2
http://changingplaces.com.au