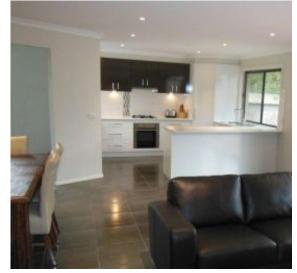

Open plan kitchen with modern facilities and loads of cupboard space, gas cooking and a dishwasher, lovely tiled floor opens to a good sized lounge area. Brackets already hung for your wall fixed TV!

Three good sized bedrooms all with BIR, new carpets. The main has a full ensuite and plenty of clothes hanging space.