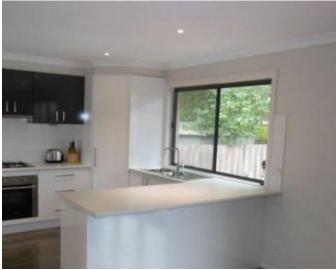

Open plan kitchen with modern facilities and loads of cupboard space, gas cooking and a dishwasher, lovely tiled floor opens to a good sized lounge area. Brackets already hung for your wall fixed TV!

Three good sized bedrooms all with BIR, new carpets. The main has a full ensuite and plenty of clothes hanging space.