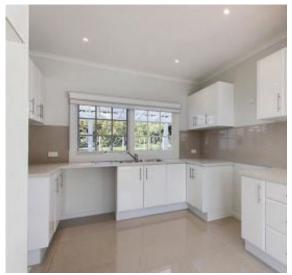

On the ground floor it offers a stunning newly furbished kitchen/meals area, complete with 'pearl' granite benches and stainless steel Smeg dishwasher and Smeg 90cm cooker. Both the kitchen and the generous adjacent laundry have a garden aspect, as does the home office/rumpus or fourth bedroom (with its own separate entrance) and nearby, a stunning new bathroom and storage room.