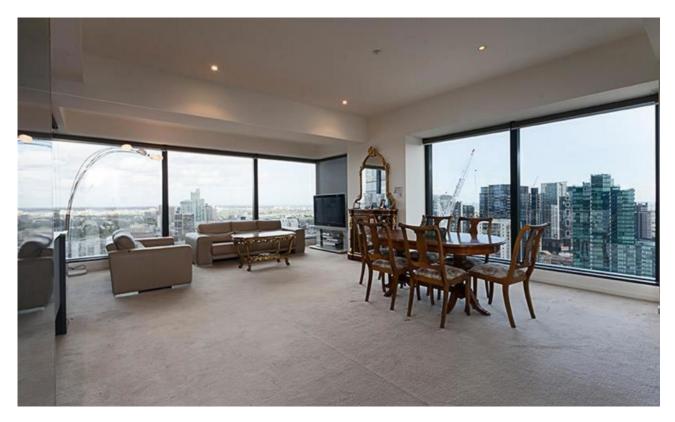

With full-length windows and luxurious fittings, this ultra-modern residence is a real winner, showing off with an expansive living room with spectacular views from Rod Laver Arena, The Shrine, Albert Park Lake and to the Bay. The sparkling kitchen boasts Gaggenau appliances and black granite benches.

The large master bedroom features a built-in robe, stunning ensuite, and access to the spacious balcony, central