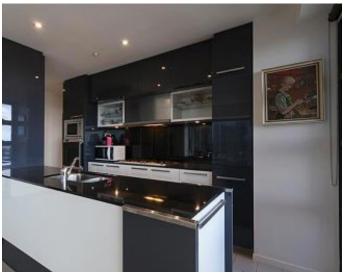

With full-length windows and luxurious fittings, this ultra-modern residence is a real winner, showing off with an expansive living room with spectacular views from Rod Laver Arena, The Shrine, Albert Park Lake and to the Bay. The sparkling kitchen boasts Gaggenau appliances and black granite benches.