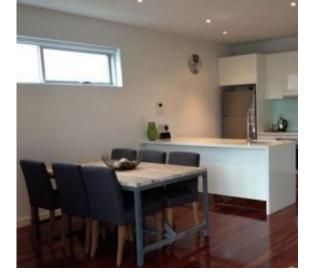

Open plan living with quality fixtures and fittings throughout.

The building has full security entry and security car parking for two cars and a large storage cage.

This two bedroom apartment has timber floors and air conditioning in the generous open plan living area opening to entertainers terrace. Modern kitchen with stainless steel appliances including dishwasher. Built in robes and ensuite to main bedroom.