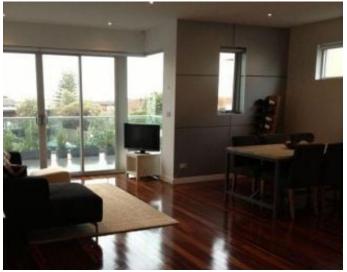

Open plan living with quality fixtures and fittings throughout.

The building has full security entry and security car parking for two cars and a large storage cage.

This two bedroom apartment has timber floors and air conditioning in the generous open plan living area opening to entertainers terrace. Modern kitchen with stainless steel appliances including dishwasher. Built in robes and ensuite to main bedroom.