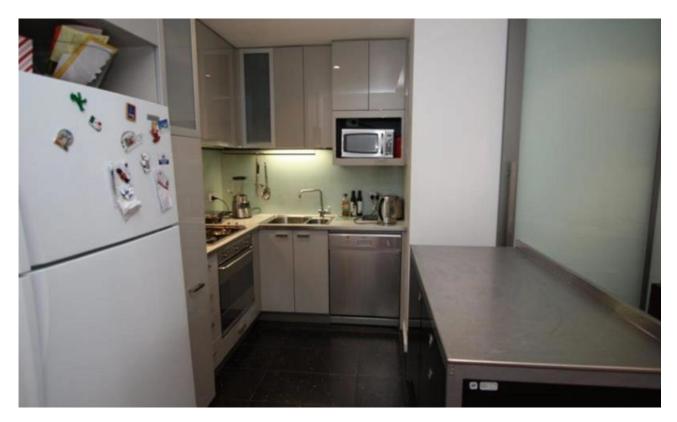

Featuring floating wooden floor entry leading to modern kitchen complete with dishwasher and stainless steel appliances, opening to open plan living and dining room with private balcony with wooden flooring.