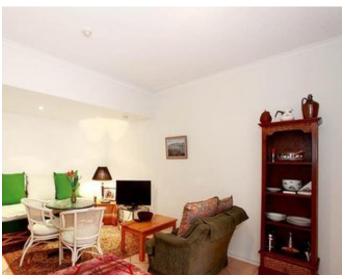

Entering inside you will notice open planned living, tiles, plenty of storage, fold away queen size bed and a good size kitchen with ample bench space.

The huge bathroom features shower over bath, vanity and toilet. Separate internal laundry with linen cupboard.