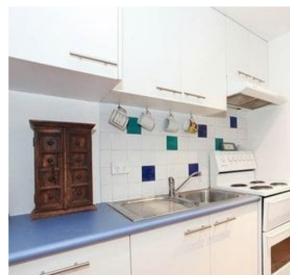

Entering inside you will notice open planned living, tiles, plenty of storage, fold away queen size bed and a good size kitchen with ample bench space.

The huge bathroom features shower over bath, vanity and toilet. Separate internal laundry with linen cupboard.