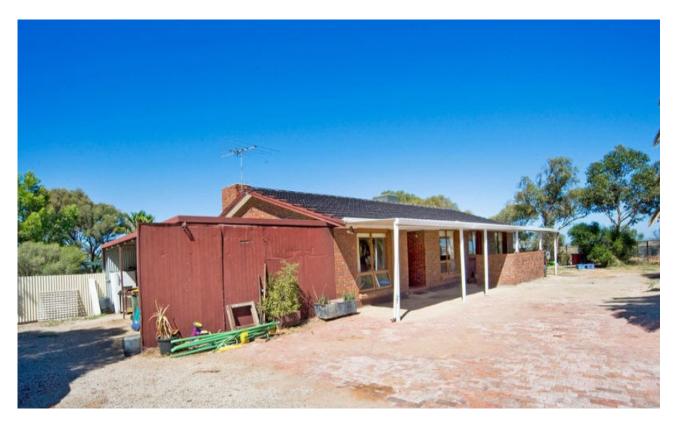

Features 10 acres approximately, build in 1986 this modern three bedroom home features ensuite bathroom, built-in-robes, two large living areas, timber kitchen and ceramic flooring to the family room. Situated on four acres approximately this rural lifestyle allotment is serviced by mains water. Other features include secure lock-up grounds, dog kennels and established front garden.