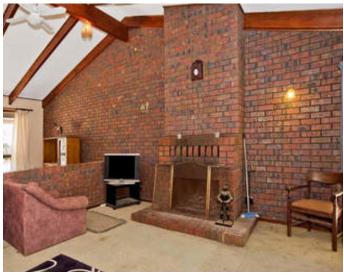

Features 10 acres approximately, build in 1986 this modern three bedroom home features ensuite bathroom, built-in-robes, two large living areas, timber kitchen and ceramic flooring to the family room. Situated on four acres approximately this rural lifestyle allotment is serviced by mains water. Other features include secure lock-up grounds, dog kennels and established front garden.