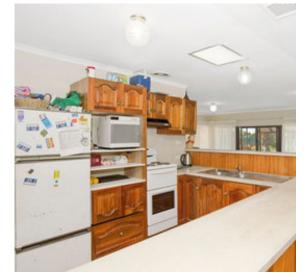

Features 10 acres approximately, build in 1986 this modern three bedroom home features ensuite bathroom, built-in-robes, two large living areas, timber kitchen and ceramic flooring to the family room. Situated on four acres approximately this rural lifestyle allotment is serviced by mains water. Other features include secure lock-up grounds, dog kennels and established front garden.