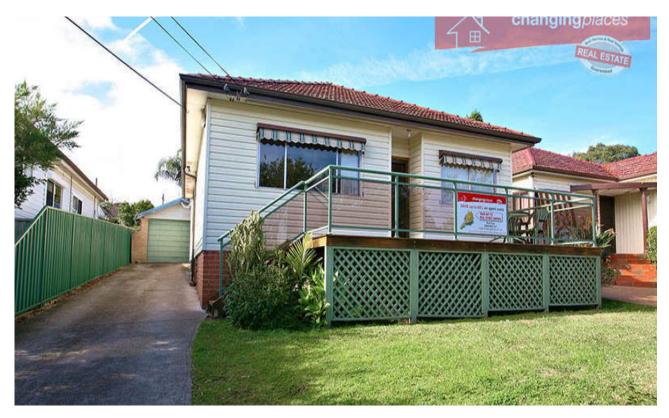

## **GREAT FAMILY LIVING**

You will love coming home to this four bedroom family home boasting great indoor and outdoor living.

Comprises full length front verandah to entrance hall, large lounge/dining, modern kitchen complete with dishwasher and large pantry, master bedroom which features generous mirrored built-in-robes and ensuite, two additional double bedrooms (one with walk in wardrobe), main bathroom has a large spa bath with shower, large laundry and separate toilet. Relax and unwind after a hard day in the large undercover outdoor entertaining area and watch the kids play on the lawn or splash around in the salt water in-ground swimming pool.

Also features high ceilings, solid timber flooring, ducted heating and air conditioning throughout, and the brick garage has been converted as an additional

Contact:

Type: House

http://changingplaces.com.au