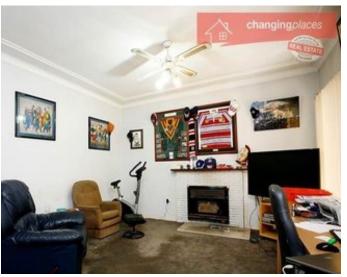

This existing home has scope to enhance and comprises entry to lounge, separate dining, kitchen with island bar, three double bedrooms with built in robes, main with ensuite, separate study or nursery, central bathroom, laundry, spacious granny flat with ensuite and lock up garage.