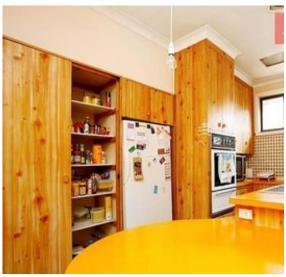

This existing home has scope to enhance and comprises entry to lounge, separate dining, kitchen with island bar, three double bedrooms with built in robes, main with ensuite, separate study or nursery, central bathroom, laundry, spacious granny flat with ensuite and lock up garage.