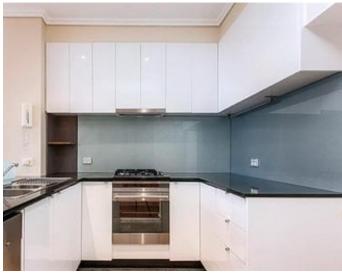

**Quality Always Distinguishes Itself 3 Bedroom** Perfection

This stunning 3 bedroom corner apartment is perfect in every way. Perfectly placed to all Southbank and Melbourne has to offer making it the ideal home for the owner occupier or investment for the shrewd investor. Within walking distance to train and tram station, Crown Plaza, CBD and Melbournes magnificent gardens. Sensational views are the hallmark of this apartment from the city to the MCG, the Shrine and to the bay. Move straight in and enjoy this bright and spacious apartment with entry to large open plan living and dining area and floor to ceiling windows leading out to the large balcony with spectacular views, well equipped granite kitchen with quality stainless steel appliances, dishwasher and ample bench and cupboard space, master bedroom with walk in robe and ensuite, second and third generous bedrooms each with built in robes, stylish fully tiled main