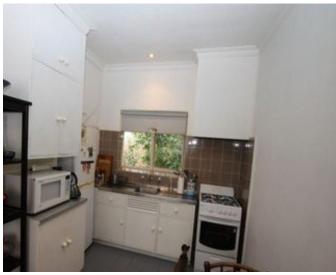

With secure intercom entry this apartment takes full advantage of its northern aspect and large windows providing for bright and very comfortable accommodation with entry hall to large open plan living and well equipped kitchen, large bedroom with built in robes and bathroom with laundry facilities. Features include timber flooring and gas heating. Note: Permit parking is available.