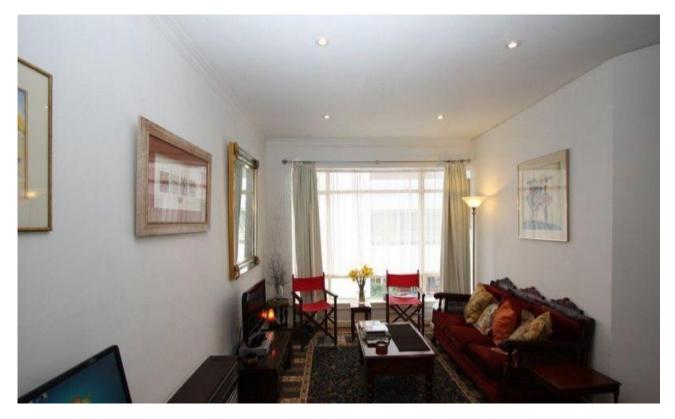

With secure intercom entry this apartment takes full advantage of its northern aspect and large windows providing for bright and very comfortable accommodation with entry hall to large open plan living and well equipped kitchen, large bedroom with built in robes and bathroom with laundry facilities. Features include timber flooring and gas heating. Note: Permit parking is available.