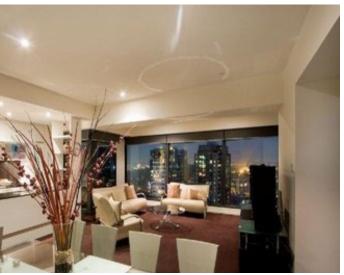

## Southbank, VIC

**Eureka Apartment** 

Keenly Sought After But Rarely Available - 3 Bedroom

Magnificent 3 bedroom, 2 bathroom, 2 car park corner apartment in the iconic Eureka Tower home. With awe-inspiring views of Melbourne from the 27th floor and brilliantly located close to Southbank Promenade and all Melbourne has to offer you are sure to be impressed. With full-length windows and luxurious fittings, this ultra-modern residence is a real winner, showing off with an expansive living room with spectacular views from Rod Laver Arena, The Shrine, Albert Park Lake and to the Bay. The sparkling kitchen boasts Gaggenau appliances and black granite benches. The large master bedroom features a built-in robe, stunning ensuite, and access to the spacious balcony, central main bathroom, while the 2nd and 3rd bedrooms each have built-in robes and share the amazing views. Features: Two secure car spaces, heating and cooling, separate laundry, video intercom