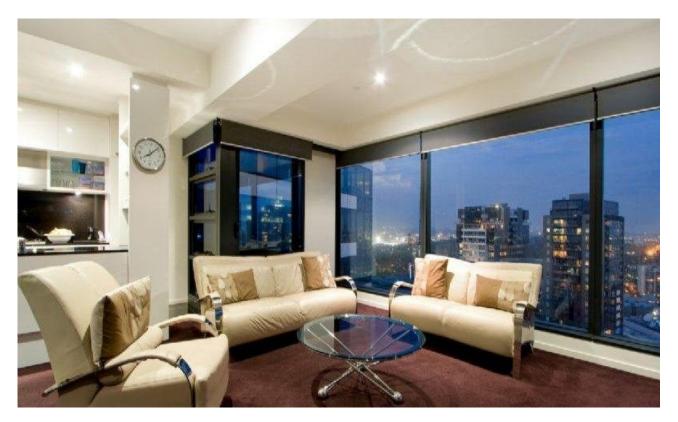

## Southbank, VIC

**Eureka Apartment** 

Keenly Sought After But Rarely Available - 3 Bedroom

Magnificent 3 bedroom, 2 bathroom, 2 car park corner apartment in the iconic Eureka Tower home. With awe-inspiring views of Melbourne from the 27th floor and brilliantly located close to Southbank Promenade and all Melbourne has to offer you are sure to be impressed. With full-length windows and luxurious fittings, this ultra-modern residence is a real winner, showing off with an expansive living room with spectacular views from Rod Laver Arena, The Shrine, Albert Park Lake and to the Bay. The sparkling kitchen boasts Gaggenau appliances and black granite benches. The large master bedroom features a built-in robe, stunning ensuite, and access to the spacious balcony, central main bathroom, while the 2nd and 3rd bedrooms each have built-in robes and share the amazing views. Features: Two secure car spaces, heating and cooling, separate laundry, video intercom