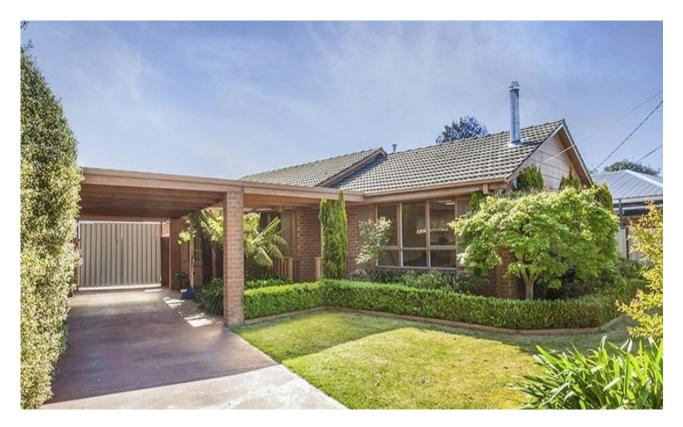

**Presentation Is Everything** 

Beautifully presented with not a leaf out of place this contemporary brick veneer will delight the most fastidious buyer. Set on approximately 857 sq meters and with huge sub-division potential (STCA) the home features spacious L-shaped lounge/dining, modern kitchen with stainless steel oven, walk-in pantry and gas hotplates, master bedroom with triple BIR's, good sized 2nd and 3rd bedrooms with custom built BIR's, family bathroom incl bath, separate WC, huge laundry with heaps of cupboards and study nook. The owner will certainly miss the fantastic and private covered and paved entertainment area looking out to the large landscaped rear yard and play area. Set up as a 'man cave' the four car garage and workshop could easily be returned to its original state. Other features include double carport and parking for a further 5 cars, polished floorboards, ducted heating, air con, wood heater, ceiling fans, gas HWS and quality fittings throughout.