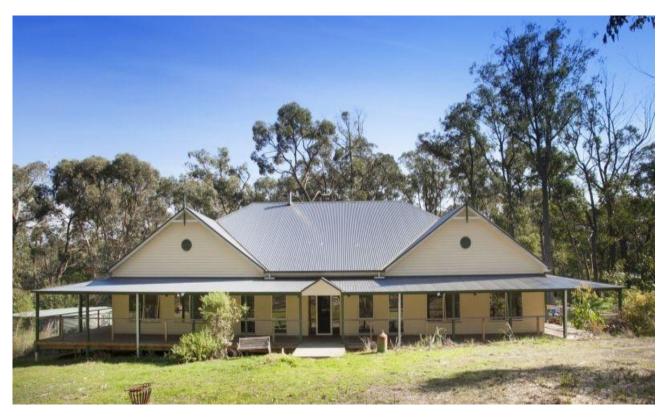

## Superbly Positioned Lifestyle Property on approximately 7 Acres

Quietly nestled in prestigious Sheffield Road this Pavilion Style residence creates a living environment on approximately 7 acres that is private and in harmony with nature. Backing on to Leversha Reserve spot the goanna, echidna, kookaburras, kangaroos or the Powerful Owl as you take your evening walk through the property. Just requiring 'finishing touches' the home comprises stylish arched entrance leading to the massive open plan living, a beautifully appointed kitchen with stainless steel oven, induction hot plates, walk in pantry, 8m by 7m rumpus room, master bedroom with walk in robes and full en-suite, large office, two double bedrooms with triple BIRs, 2.4 metre verandah around house including beautiful bush views from the alfresco dining area off the family room. Other features include 10 foot ceilings, ornate cornice and picture rails throughout, 3 phase power, powder room, large bathroom, laundry, ducted heating,