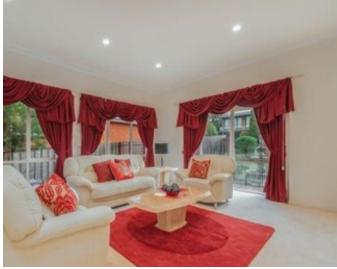

As you enter by the secured locked gate, this triple storey luxury home boasts entrance to hallway with four classic pillars, massive lounge, guest bedroom/study, formal dining area, powder room, spacious kitchen, separate meals and main living area. Sliding door takes you out to balcony with marvelous view of the Dandenong Ranges. Upstairs consists of second living area, Master Bedroom with fully ensuite, Spa bath, WIR and access to open plan balcony, three other bedrooms with good sized wardrobes and the main bathroom with shower and separate toilet. More on the basement with large retreat suitable