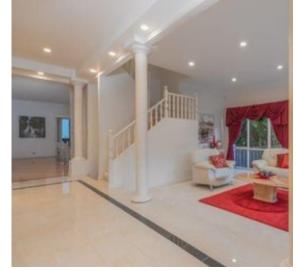

As you enter by the secured locked gate, this triple storey luxury home boasts entrance to hallway with four classic pillars, massive lounge, guest bedroom/study, formal dining area, powder room, spacious kitchen, separate meals and main living area. Sliding door takes you out to balcony with marvelous view of the Dandenong Ranges. Upstairs consists of second living area, Master Bedroom with fully ensuite, Spa bath, WIR and access to open plan balcony, three other bedrooms with good sized wardrobes and the main bathroom with shower and separate toilet. More on the basement with large retreat suitable