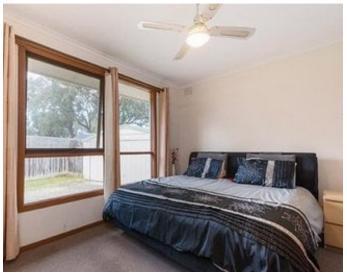

The existing house offers entrance to lounge and living area adjacent to dining with split system air conditioning and large kitchen with gas cooking facilities. The three bedrooms equipped with built-in-robes are zoned off for greater privacy. Also offers main bathroom with shower and separate toilet, access to outdoor entertainment area covered with pergola.