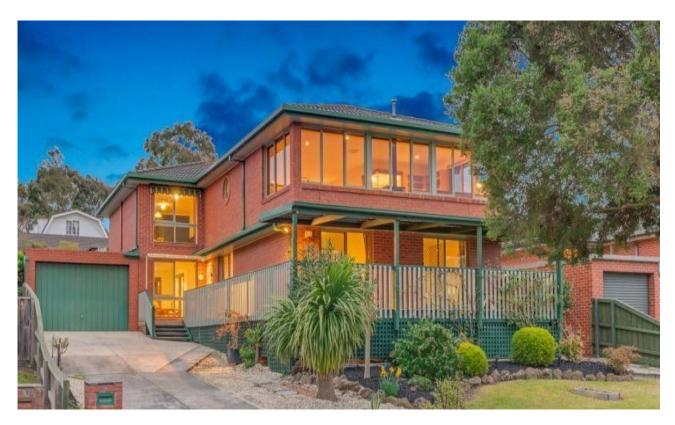

## Panoramic Extravaganza View to the Hills

Having raise all of their kids in the house is testimony to the most comfortable and flexible accommodation offered by this fine family home where teenage space and parental peace is assured.

Generous proportions define superb spaces including 2 bedrooms on ground level, one with renovated ensuite & WIR and another one with BIR. Both with their own access to the front deck for greater privacy and gorgeous view. Another renovated bathroom and separate toilet in the hallway. Formal Dining and an L Shape Lounge to an open plan living to outdoor decking. Generous meals area also with access to outdoor deck. Well equipped stone bench kitchen and SS appliances inc. dishwaser. Covered entertaining deck with heating, cafe blinds and BBQ. Landscaped garden with pond, vegetable garden, 5000L water storage tanks and sunny patio.

Upstairs to Enormous Master Bedroom equipped with gas log fire, ensuite with spa bath, shower and toilet. Parents retreat with 180

Contact:

Type: House

http://changingplaces.com.au