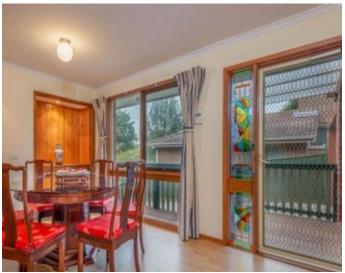

Generous proportions define superb spaces including 2 bedrooms on ground level, one with renovated ensuite & WIR and another one with BIR. Both with their own access to the front deck for greater privacy and gorgeous view. Another renovated bathroom and separate toilet in the hallway. Formal Dining and an L Shape Lounge to an open plan living to outdoor decking. Generous meals area also with access to outdoor deck. Well equipped stone bench kitchen and SS appliances inc. dishwaser. Covered entertaining deck with heating, cafe blinds and BBQ. Landscaped garden with pond, vegetable garden, 5000L water storage tanks and sunny patio.