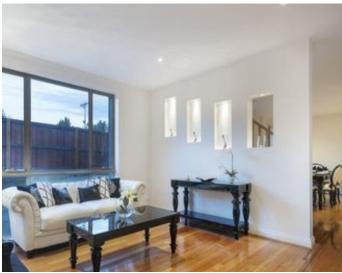

Comprising entrance to living through a double door, master bedroom with WIR and ensuite with floor to ceiling tiles, modern kitchen with waterfall stone bench tops and soft closing cabinets equipped with Bosch appliances, 900mm cooktop/oven and dishwasher, return bench to meals, and sliding doors to outdoor area with undercover Merbau decking, paved concreter area, Merbau timber privacy fence and very low maintenance garden. Upstairs to a second living, main bathroom with double basin and floor to ceiling tiles, two other bedrooms with BIR. Also remote double garage with internal access.

Features include high-end VIC ASH timber flooring and stairs, Comfort

Plus graded

Contact:

Type: House

http://changingplaces.com.au