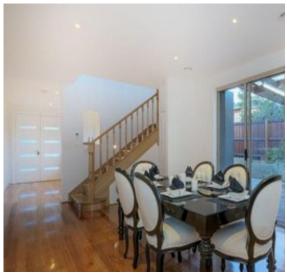

Comprising entrance to living through a double door, master bedroom with WIR and ensuite with floor to ceiling tiles, modern kitchen with waterfall stone bench tops and soft closing cabinets equipped with Bosch appliances, 900mm cooktop/oven and dishwasher, return bench to meals, and sliding doors to outdoor area with undercover Merbau decking, paved concreter area, Merbau timber privacy fence and very low maintenance garden. Upstairs to a second living, main bathroom with double basin and floor to ceiling tiles, two other bedrooms with BIR. Also remote double garage with internal access.

Features include high-end VIC ASH timber flooring and stairs, Comfort

Plus graded

Contact:

Type: House

http://changingplaces.com.au