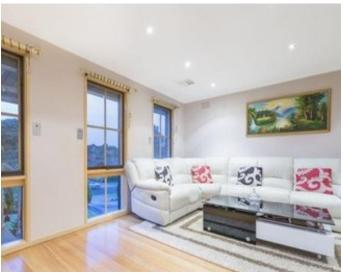

Comprising entrance hallway to an L shape living and lounge through double glass door, master bedroom with BIR, and two other spacious bedrooms, main bathroom with separate toilet, kitchen with SS appliances including dishwasher, returning bench to dining area and sliding doors to undercover outdoor area. Low maintenance backyard with vegie garden and concreted area.