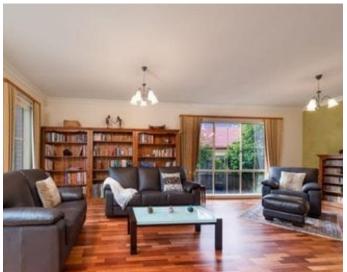

Entrance through double timber door to spacious lounge, study room with internal access from garage, powder room, formal dining with chandelier, great size kitchen with dishwasher, separate meals area with plenty of natural light and private living room at rear with sliding door access to an outdoor area. The great outdoor living features a fully enclosed pergola with Jacuzzi and fully concreted floor, landscaped garden, vegie patch and garden shed. Head upstairs to another living area, Master Bedroom with WIR, parents retreat area and private ensuite, three other bedrooms with BIR, main bathroom and separate toilet.