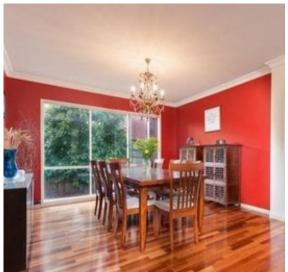

Entrance through double timber door to spacious lounge, study room with internal access from garage, powder room, formal dining with chandelier, great size kitchen with dishwasher, separate meals area with plenty of natural light and private living room at rear with sliding door access to an outdoor area. The great outdoor living features a fully enclosed pergola with Jacuzzi and fully concreted floor, landscaped garden, vegie patch and garden shed. Head upstairs to another living area, Master Bedroom with WIR, parents retreat area and private ensuite, three other bedrooms with BIR, main bathroom and separate toilet.