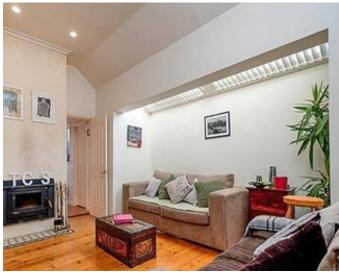

## VICTORIAN TERRACE WITH A CHARMING PERSONALITY

Delightful period detailing and decor distinguish this welcoming solid brick Victorian single storey terrace. Offering comfortable accommodation with scope for some further enhancement and comprises iron laced verandah entry to sculptured arched entry hall, 2 double bedrooms each with open fire places and built in robes, living room with wood fire heater, central spa bathroom, separate toilet, laundry facilities and well equipped kitchen looking out to covered entertaining area ideal for alfresco dining and deep n/w rear yard with possible off street parking from lane at rear. With a rich array of period features including polished timber floors and corniced ceilings.