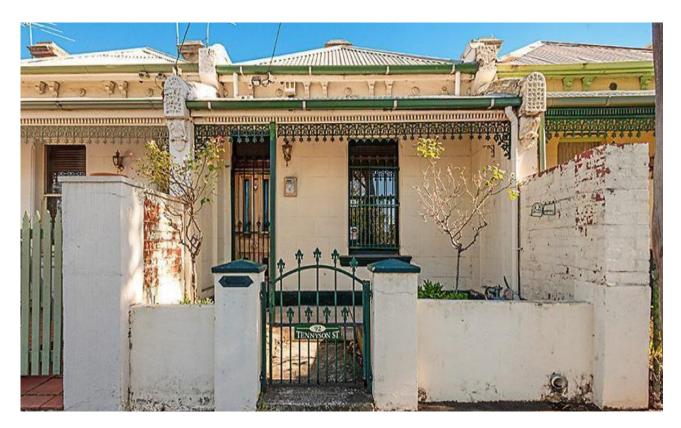

## VICTORIAN TERRACE WITH A CHARMING PERSONALITY

Delightful period detailing and decor distinguish this welcoming solid brick Victorian single storey terrace. Offering comfortable accommodation with scope for some further enhancement and comprises iron laced verandah entry to sculptured arched entry hall, 2 double bedrooms each with open fire places and built in robes, living room with wood fire heater, central spa bathroom, separate toilet, laundry facilities and well equipped kitchen looking out to covered entertaining area ideal for alfresco dining and deep n/w rear yard with possible off street parking from lane at rear. With a rich array of period features including polished timber floors and corniced ceilings.