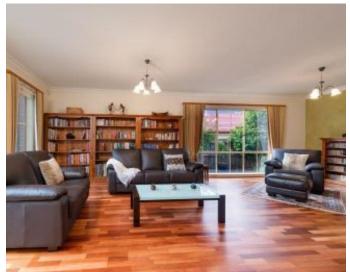

Entrance through double timber door to spacious lounge, study room with internal access from garage, powder room, formal dining with chandelier, great size kitchen with dishwasher, separate meals area with plenty of natural light and private living room at rear with sliding door access to an outdoor area. The great outdoor living features a fully enclosed pergola with Jacuzzi and fully concreted floor, landscaped garden, vegie patch and garden shed. Head upstairs to another living area, Master Bedroom with WIR, parents retreat area and private ensuite, three other bedrooms with BIR, main bathroom and separate toilet.