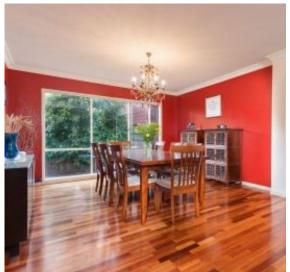

Entrance through double timber door to spacious lounge, study room with internal access from garage, powder room, formal dining with chandelier, great size kitchen with dishwasher, separate meals area with plenty of natural light and private living room at rear with sliding door access to an outdoor area. The great outdoor living features a fully enclosed pergola with Jacuzzi and fully concreted floor, landscaped garden, vegie patch and garden shed. Head upstairs to another living area, Master Bedroom with WIR, parents retreat area and private ensuite, three other bedrooms with BIR, main bathroom and separate toilet.