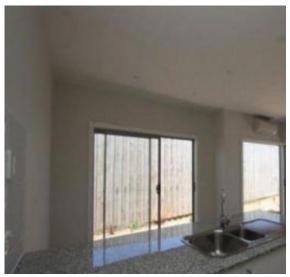

for a small workstation.

Downstairs, you'll be delighted by the spacious living areas and a kitchen designed for a master chef - Stainless steel European appliances, dishwasher, and of course, polished granite benches. The kitchen flows on to a large open plan dining and lounge area on gleaming tiled floors. These