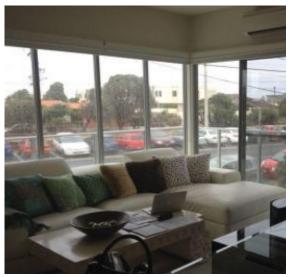

Downstairs, you'll be delighted by the spacious living areas and a kitchen designed for a master chef - Stainless steel European appliances, dishwasher, and of course, polished granite benches. The kitchen flows on to a large open plan dining and lounge area on gleaming tiled floors. These