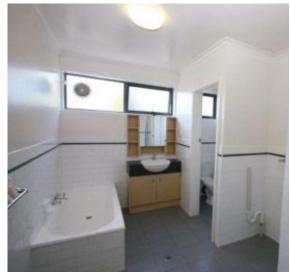

Comprises entrance hall, spacious living room taking full advantage of its northern aspect and opening to your own balcony, kitchen featuring new stainless steel appliances including dishwasher and with room for breakfast table, huge bathroom with bath and shower, laundry facilities and separate toilet, two large bedrooms complete with their own generous built-in-robes featuring shelving, drawers and hanging space.