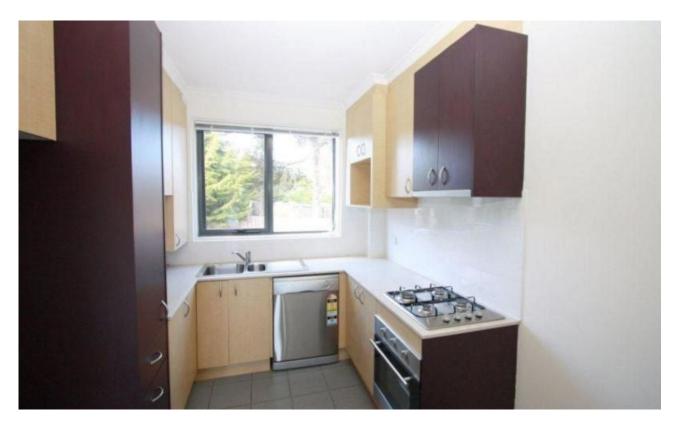

Comprises entrance hall, spacious living room taking full advantage of its northern aspect and opening to your own balcony, kitchen featuring new stainless steel appliances including dishwasher and with room for breakfast table, huge bathroom with bath and shower, laundry facilities and separate toilet, two large bedrooms complete with their own generous built-in-robes featuring shelving, drawers and hanging space.