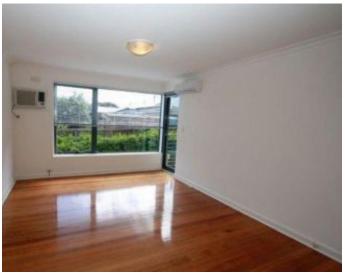

Comprises entrance hall, spacious living room taking full advantage of its northern aspect and opening to your own balcony, kitchen featuring new stainless steel appliances including dishwasher and with room for breakfast table, huge bathroom with bath and shower, laundry facilities and separate toilet, two large bedrooms complete with their own generous built-in-robes featuring shelving, drawers and hanging space.

Features gorgeous timber floorboards throughout, ample storage and reverse cycle heating and air conditioning.

All within a short stroll to Glen Huntly Road shopping, restaurants and cafes, parklands and public transport including train, tram and bus and just short trip to the beach.