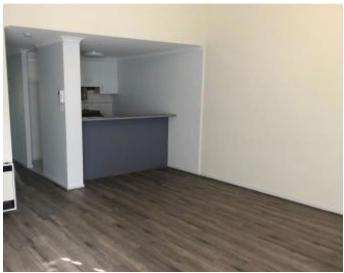

Comprising an expansive open plan lounge and dining area with brand new timber floors, breakfast bar and functional kitchen with gas cooking, stainless steel appliances