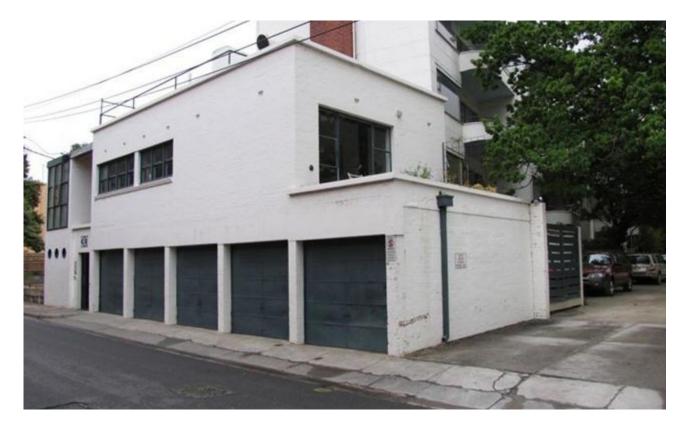

## Melbourne, VIC 25/30 Queens Road

## **Funky Inner City Pad**

Situated in the landmark 1940's Art Deco block "Newburn" is this fabulous light and bright first floor one bedroom apartment architecturally renovated to today's standards.

Comprising spacious open plan kitchen with European appliances, inc dishwasher, study nook, separate dining area with built in booth style seating, hydronically heated living opening to rooftop outdoor area plus reverse cycle heating and cooling, bedroom with walk-in-robe and ensuite bathroom with shower over bath, and communal laundry.

A lock-up garage , together with free hot water and fabulous position minutes from the CBD, public transport, the restaurants of St Kilda or Prahran, Albert Park Lake or the beach make this an opportunity not to be missed.