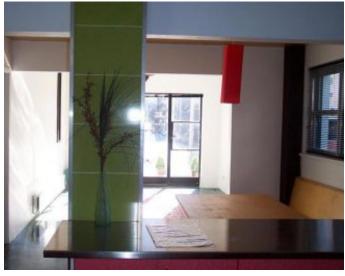

## **Funky Inner City Pad**

Situated in the landmark 1940's Art Deco block "Newburn" is this fabulous light and bright first floor one bedroom apartment architecturally renovated to today's standards.

Comprising spacious open plan kitchen with European appliances, inc dishwasher, study nook, separate dining area with built in booth style seating, hydronically heated living opening to rooftop outdoor area plus reverse cycle heating and cooling, bedroom with walk-in-robe and ensuite bathroom with shower over bath, and communal laundry.