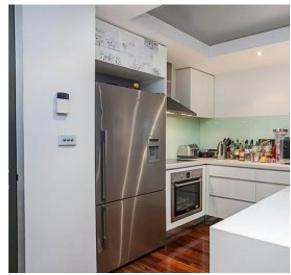

This near new stunning apartment comprising entrance hall, two double bedrooms each with built in robes in master, sparkling main bathroom with laundry facilities, open plan quality kitchen with stainless steel appliances including dishwasher, return bench to spacious living with big windows providing natural light, and sliding doors to huge terrace ideal for Alfresco dining and entertaining. Features include security intercom, alarm, polished timber flooring in living areas, reverse cycle air conditioning, secure basement parking for two cars. Position perfect with beach, shops, restaurants and transport all close at hand.