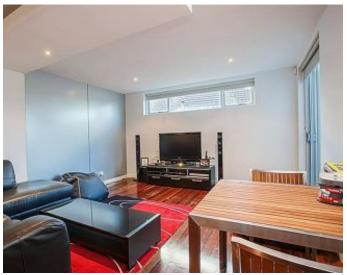

This near new stunning apartment comprising entrance hall, two double bedrooms each with built in robes in master, sparkling main bathroom with laundry facilities, open plan quality kitchen with stainless steel appliances including dishwasher, return bench to spacious living with big windows providing natural light, and sliding doors to huge terrace ideal for Alfresco dining and entertaining. Features include security intercom, alarm, polished timber flooring in living areas, reverse cycle air conditioning, secure basement parking for two cars. Position perfect with beach, shops, restaurants and transport all close at hand.