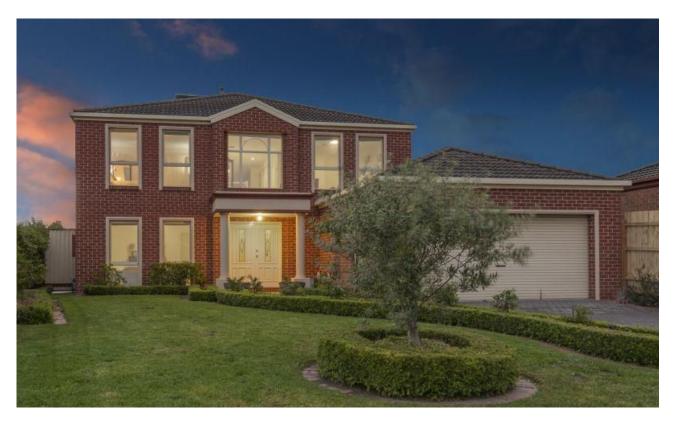

## Rowville, VIC 10 Troon Court

## **Big family? Bring it on!**

Impressive proportions of livings, rooms, storage and outdoor area for the ever-growing family. This is a home that was built with quality and flexible accommodation where teenage space and parental peace is assured. Generous proportions define superb spaces including internal access from double garage to study room, powder room, spacious lounge with adjacent formal dining, large kitchen with dishwasher, separate meals, family room with sliding door access to a huge alfresco perfect for outdoor entertainment.