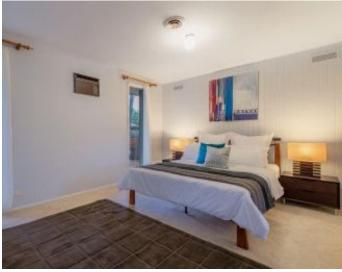

This spacious family home comprising entrance hall, master bedroom with BIR and ensuite, two other bedrooms with BIR, bathroom and separate toilet, kitchen with new stainless steel grill oven and including dishwasher, spacious lounge, huge living with floor to ceiling glass windows providing natural light, and sliding doors to terrace ideal for outdoor dining and entertainment.