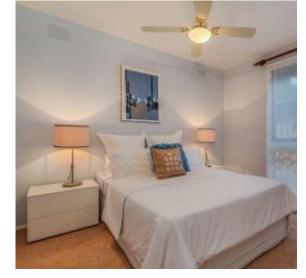

This spacious family home comprising entrance hall, master bedroom with BIR and ensuite, two other bedrooms with BIR, bathroom and separate toilet, kitchen with new stainless steel grill oven and including dishwasher, spacious lounge, huge living with floor to ceiling glass windows providing natural light, and sliding doors to terrace ideal for outdoor dining and entertainment.