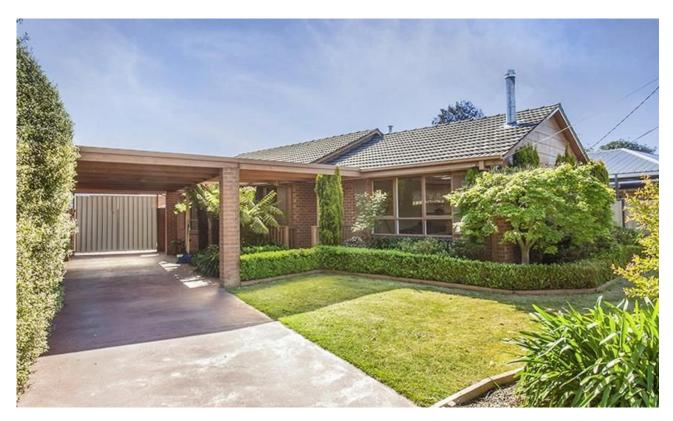

## Kilsyth, VIC 15 Lucas Avenue

## **Presentation Is Everything**

Beautifully presented with not a leaf out of place this contemporary brick veneer will delight the most fastidious buyer. Set on approximately 857 sq meters and with huge sub-division potential (STCA) the home features spacious L-shaped lounge/dining, modern kitchen with stainless steel oven, walk-in pantry and gas hotplates, master bedroom with triple BIR's, good sized 2nd and 3rd bedrooms with custom built BIR's, family bathroom incl bath, separate WC, huge laundry with heaps of cupboards and study nook. The owner will certainly miss the fantastic and private covered and paved entertainment area looking out to the large landscaped rear yard and play area. Set up as a 'man cave' the four car garage and workshop could easily be returned to its original state. Other features include double carport and parking for a further 5 cars, polished floorboards, ducted heating, air con, wood heater, ceiling fans, gas HWS and quality fittings throughout.