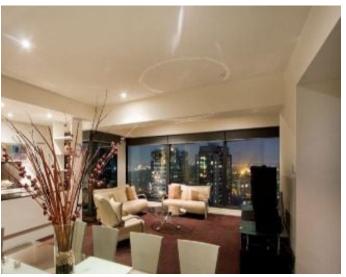

## Southbank, VIC 2711/7 Riverside Quay

**Keenly Sought After But Rarely Available - 3 Bedroom Eureka Apartment** 

Magnificent 3 bedroom, 2 bathroom, 2 car park corner apartment in the iconic Eureka Tower home. With awe-inspiring views of Melbourne from the 27th floor and brilliantly located close to Southbank Promenade and all Melbourne has to offer you are sure to be impressed. With full-length windows and luxurious fittings, this ultra-modern residence is a real winner, showing off with an expansive living room with spectacular views from Rod Laver Arena, The Shrine, Albert Park Lake and to the Bay. The sparkling kitchen boasts Gaggenau appliances and black granite benches. The large master bedroom features a built-in robe, stunning ensuite, and access to the spacious balcony, central main bathroom, while the 2nd and 3rd bedrooms each have built-in robes and share the amazing views. Features: Two secure car spaces, heating and cooling, separate laundry, video intercom