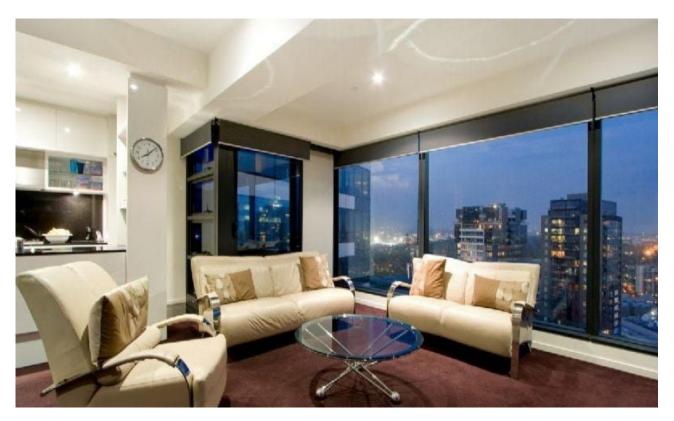

## Southbank, VIC 2711/7 Riverside Quay

**Keenly Sought After But Rarely Available - 3 Bedroom Eureka Apartment** 

Magnificent 3 bedroom, 2 bathroom, 2 car park corner apartment in the iconic Eureka Tower home. With awe-inspiring views of Melbourne from the 27th floor and brilliantly located close to Southbank Promenade and all Melbourne has to offer you are sure to be impressed. With full-length windows and luxurious fittings, this ultra-modern residence is a real winner, showing off with an expansive living room with spectacular views from Rod Laver Arena, The Shrine, Albert Park Lake and to the Bay. The sparkling kitchen boasts Gaggenau appliances and black granite benches. The large master bedroom features a built-in robe, stunning ensuite, and access to the spacious balcony, central main bathroom, while the 2nd and 3rd bedrooms each have built-in robes and share the amazing views. Features: Two secure car spaces, heating and cooling, separate laundry, video intercom